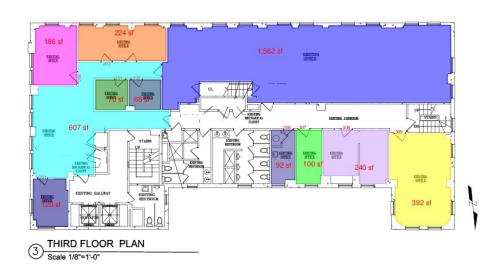

#### **ERIC ANDERSON**

OFFICE BUILDING • FOR LEASE

LEASE SPACE - 3RD FLOOR

### RENOVATED OFFICE SPACE AVAILABLE! MUST SEE! |

EMPIRE WEST - 241 MAIN STREET, HACKENSACK, NJ 07601

#### **LEASE INFORMATION**

| Lease Type:  | MG            | Lease Term: | Negotiable                      |
|--------------|---------------|-------------|---------------------------------|
| Total Space: | 77 - 5,500 SF | Lease Rate: | \$495.00 - \$9,052.08 per month |

#### **AVAILABLE SPACES**

| SUITE                  | TENANT    | SIZE (SF) | LEASE TYPE     | LEASE RATE    |
|------------------------|-----------|-----------|----------------|---------------|
| 3rd Floor Office Space | Available | 5,500 SF  | Modified Gross | \$19.75 SF/yr |