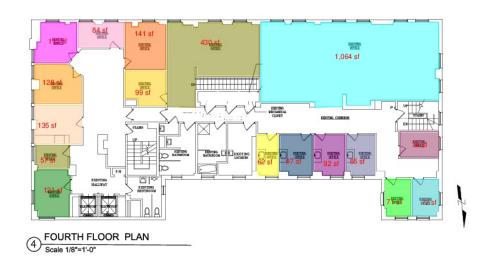

#### **ERIC ANDERSON**

OFFICE BUILDING • FOR LEASE

LEASE SPACE - 4TH FLOOR

## RENOVATED OFFICE SPACE AVAILABLE! MUST SEE!

EMPIRE WEST - 241 MAIN STREET, HACKENSACK, NJ 07601

#### **LEASE INFORMATION**

| Lease Type:  | MG            | Lease Term: | Negotiable                      |
|--------------|---------------|-------------|---------------------------------|
| Total Space: | 77 - 5,500 SF | Lease Rate: | \$495.00 - \$9,052.08 per month |

#### **AVAILABLE SPACES**

| SUITE                  | TENANT    | SIZE (SF) | LEASE TYPE     | LEASE RATE    |
|------------------------|-----------|-----------|----------------|---------------|
| 4th Floor Office Space | Available | 5,500 SF  | Modified Gross | \$19.75 SF/yr |