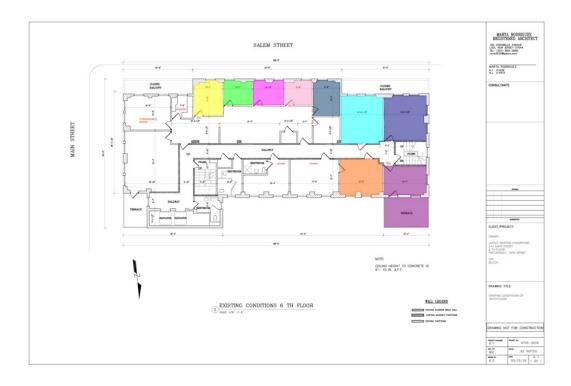

#### **ERIC ANDERSON**

OFFICE BUILDING • FOR LEASE

LEASE SPACE - 6TH FLOOR

### RENOVATED OFFICE SPACE AVAILABLE! MUST SEE!

EMPIRE WEST - 241 MAIN STREET, HACKENSACK, NJ 07601

#### **LEASE INFORMATION**

| Lease Type:  | MG            | Lease Term: | Negotiable                      |
|--------------|---------------|-------------|---------------------------------|
| Total Space: | 77 - 5,500 SF | Lease Rate: | \$495.00 - \$9,052.08 per month |

#### **AVAILABLE SPACES**

| SUITE     | TENANT    | SIZE (SF) | LEASE TYPE     | LEASE RATE        |
|-----------|-----------|-----------|----------------|-------------------|
| Suite 601 | Available | 116 SF    | Modified Gross | \$685 per month   |
| Suite 602 | Available | 85 SF     | Modified Gross | \$495 per month   |
| Suite 603 | Available | 92 SF     | Modified Gross | \$495 per month   |
| Suite 604 | Available | 77 SF     | Modified Gross | \$495 per month   |
| Suite 605 | Available | 117 SF    | Modified Gross | \$655 per month   |
| Suite 606 | Available | 87 SF     | Modified Gross | \$495 per month   |
| Suite 607 | Available | 240 SF    | Modified Gross | \$895 per month   |
| Suite 608 | Available | 225 SF    | Modified Gross | \$1,095 per month |
| Suite 609 | Available | 172 SF    | Modified Gross | \$1,295 per month |