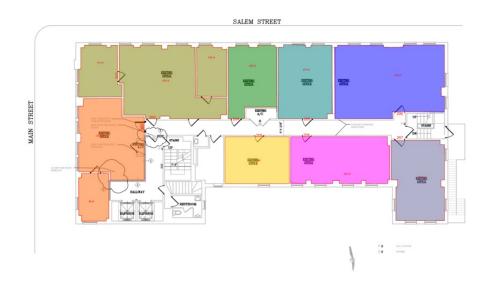

#### **ERIC ANDERSON**

OFFICE BUILDING • FOR LEASE

LEASE SPACE - 2ND FLOOR

### RENOVATED OFFICE SPACE AVAILABLE! MUST SEE!

EMPIRE WEST - 241 MAIN STREET, HACKENSACK, NJ 07601

EXISTING CONDITIONS 2ND. FLOOR

#### **LEASE INFORMATION**

| Lease Type:  | MG            | Lease Term: | Negotiable                      |
|--------------|---------------|-------------|---------------------------------|
| Total Space: | 77 - 5,500 SF | Lease Rate: | \$495.00 - \$9,052.08 per month |

#### **AVAILABLE SPACES**

| SUITE            | TENANT    | SIZE (SF) | LEASE RATE        |
|------------------|-----------|-----------|-------------------|
| Suite 201        | Available | 427 SF    | \$1,495 per month |
| Suites 202 & 203 | Available | 667 SF    | \$1,995 per month |
| Suite 204        | Available | 225 SF    | \$995 per month   |
| Suite 205        | Available | 279 SF    | \$1,295 per month |
| Suite 206        | Available | 542 SF    | \$1,595 per month |
| Suite 207        | Available | 286 SF    | \$1,495 per month |
| Suite 208        | Available | 324 SF    | \$1,395 per month |
| Suite 209        | Available | 215 SF    | \$995 per month   |