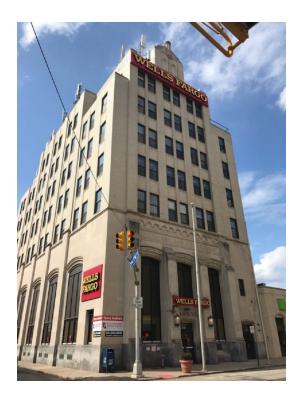

## **MODERN INDUSTRIAL OFFICE SUITES!**

EMPIRE WEST - 241 MAIN STREET, HACKENSACK, NJ 07601

### **PROPERTY OVERVIEW**

Beautifully renovated, industrial style office space. Perfectly suited for start-up companies, e-commerce, law firm, plus many other's. Many unique style suites available. Stunning corner offices with NYC views and main street views.

#### **PROPERTY HIGHLIGHTS**

Lease Price Options: \$495.00 - 9,052.08 per

month (MG)

32,473 SF

2

- Skyview Lounge with NYC views Open Air Viewing deck
- 6th Floor Conference Room with Refreshment Area
- All Windows open for individual Fresh Air ventilation!
- Smart Video Intercom Access System
- Near Bergen County Courthouse
  - Close proximity to HUMC
  - On site parking with additional municipal parking lot
  - Close to eateries, banks and shops
  - Blocks away from public transportation
  - Near major highways