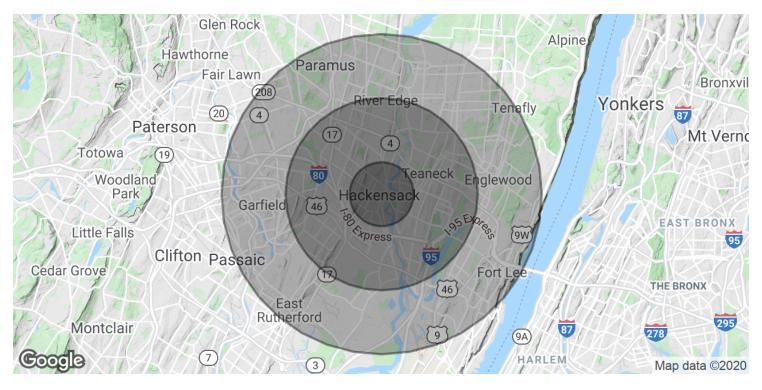

#### **ERIC ANDERSON**

OFFICE BUILDING • FOR LEASE

DEMOGRAPHICS MAP & REPORT

# **MODERN INDUSTRIAL OFFICE SUITES!**

EMPIRE WEST - 241 MAIN STREET, HACKENSACK, NJ 07601

| POPULATION           | 1 MILE    | 3 MILES   | 5 MILES   |
|----------------------|-----------|-----------|-----------|
| Total Population     | 30,575    | 194,915   | 495,230   |
| Average age          | 36.8      | 38.8      | 39.3      |
| Average age (Male)   | 35.0      | 37.1      | 37.7      |
| Average age (Female) | 38.7      | 40.5      | 41.0      |
| HOUSEHOLDS & INCOME  | 1 MILE    | 3 MILES   | 5 MILES   |
| Total households     | 12,549    | 75,514    | 187,114   |
| # of persons per HH  | 2.4       | 2.6       | 2.6       |
| Average HH income    | \$69,607  | \$88,825  | \$87,548  |
| Average house value  | \$353,947 | \$439,834 | \$454,259 |

<sup>\*</sup> Demographic data derived from 2010 US Census