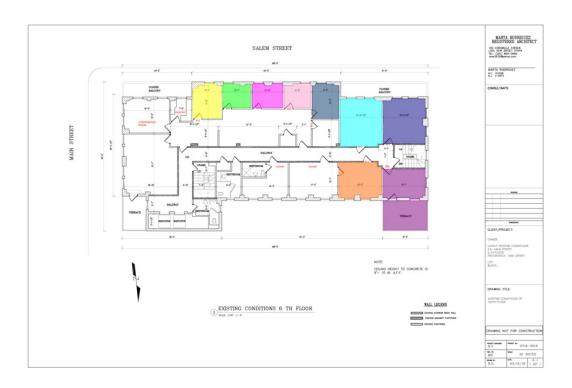

#### **ERIC ANDERSON**

OFFICE BUILDING • FOR LEASE

LEASE SPACE - 6TH FLOOR

### RENOVATED OFFICE SPACE AVAILABLE! MUST SEE!

EMPIRE WEST - 241 MAIN STREET, HACKENSACK, NJ 07601

#### **LEASE INFORMATION**

| Lease Type:  | MG            | Lease Term: | Negotiable                      |
|--------------|---------------|-------------|---------------------------------|
| Total Space: | 77 - 5,500 SF | Lease Rate: | \$495.00 - \$9,052.08 per month |

#### **AVAILABLE SPACES**

| SUITE     | TENANT    | SIZE (SF) | LEASE TYPE     | LEASE RATE        |
|-----------|-----------|-----------|----------------|-------------------|
| Suite 601 | Available | 116 SF    | Modified Gross | \$685 per month   |
| Suite 602 | Available | 85 SF     | Modified Gross | \$495 per month   |
| Suite 603 | Available | 92 SF     | Modified Gross | \$495 per month   |
| Suite 604 | Available | 77 SF     | Modified Gross | \$495 per month   |
| Suite 605 | Available | 117 SF    | Modified Gross | \$655 per month   |
| Suite 606 | Available | 87 SF     | Modified Gross | \$495 per month   |
| Suite 607 | Available | 240 SF    | Modified Gross | \$895 per month   |
| Suite 608 | Available | 225 SF    | Modified Gross | \$1,095 per month |
| Suite 609 | Available | 172 SF    | Modified Gross | \$1,295 per month |

## RENOVATED OFFICE SPACE AVAILABLE! MUST SEE!

EMPIRE WEST - 241 MAIN STREET, HACKENSACK, NJ 07601

| SUITE     | TENANT    | SIZE (SF) | LEASE TYPE     | LEASE RATE      |
|-----------|-----------|-----------|----------------|-----------------|
| Suite 610 | Available | 191 SF    | Modified Gross | \$895 per month |